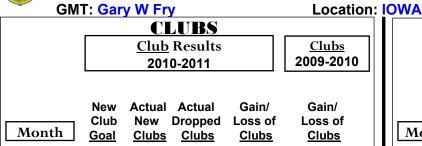

### GMT CA: 1 MEMBERSHIP **Membership** Results <u>Membership</u> 2010-2011 2009-2010 Actual Gain/ Net **Actual** Gain/ Memb New Dropped Loss of Loss of Month **Memb** Goal Memb Memb Memb Jul/Aug/Sep 40 -30 23 5 53 Oct/Nov/Dec 20 -15 47 -48 -1 Jan/Feb/Mar 10 29 -24 5 -6 Totals 129 -102 27 -16