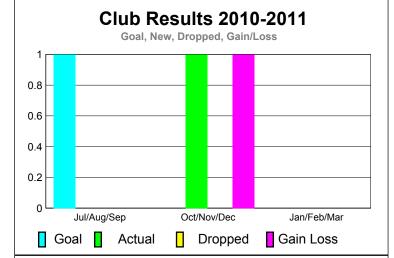

### GMT CA: 1 MEMBERSHIP **Membership** Results <u>Membership</u> 2010-2011 2009-2010 Actual Gain/ Net **Actual** Gain/ Memb New Dropped Loss of Loss of Month **Memb** Goal Memb Memb Memb Jul/Aug/Sep 40 -30 23 5 53 Oct/Nov/Dec 20 -15 47 -48 -1 Jan/Feb/Mar 10 29 -24 5 -6 Totals 129 -102 27 -16