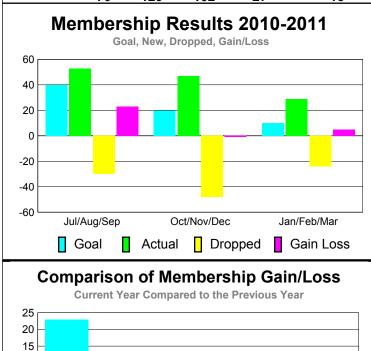

### GMT CA: 1 MEMBERSHIP **Membership** Results <u>Membership</u> 2010-2011 2009-2010 Actual Gain/ Net **Actual** Gain/ Memb New Dropped Loss of Loss of Month **Memb** Goal Memb Memb Memb Jul/Aug/Sep 40 -30 23 5 53 Oct/Nov/Dec 20 -15 47 -48 -1 Jan/Feb/Mar 10 29 -24 5 -6 Totals 129 -102 27 -16