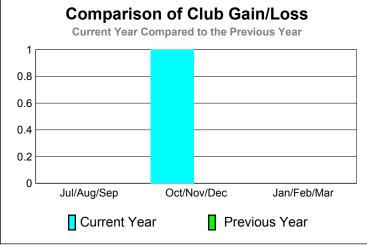

### GMT CA: 1 MEMBERSHIP **Membership** Results <u>Membership</u> 2010-2011 2009-2010 Actual Gain/ Net **Actual** Gain/ Memb New Dropped Loss of Loss of Month **Memb** Goal Memb Memb Memb Jul/Aug/Sep 40 -30 23 5 53 Oct/Nov/Dec 20 -15 47 -48 -1 Jan/Feb/Mar 10 29 -24 5 -6 Totals 129 -102 27 -16